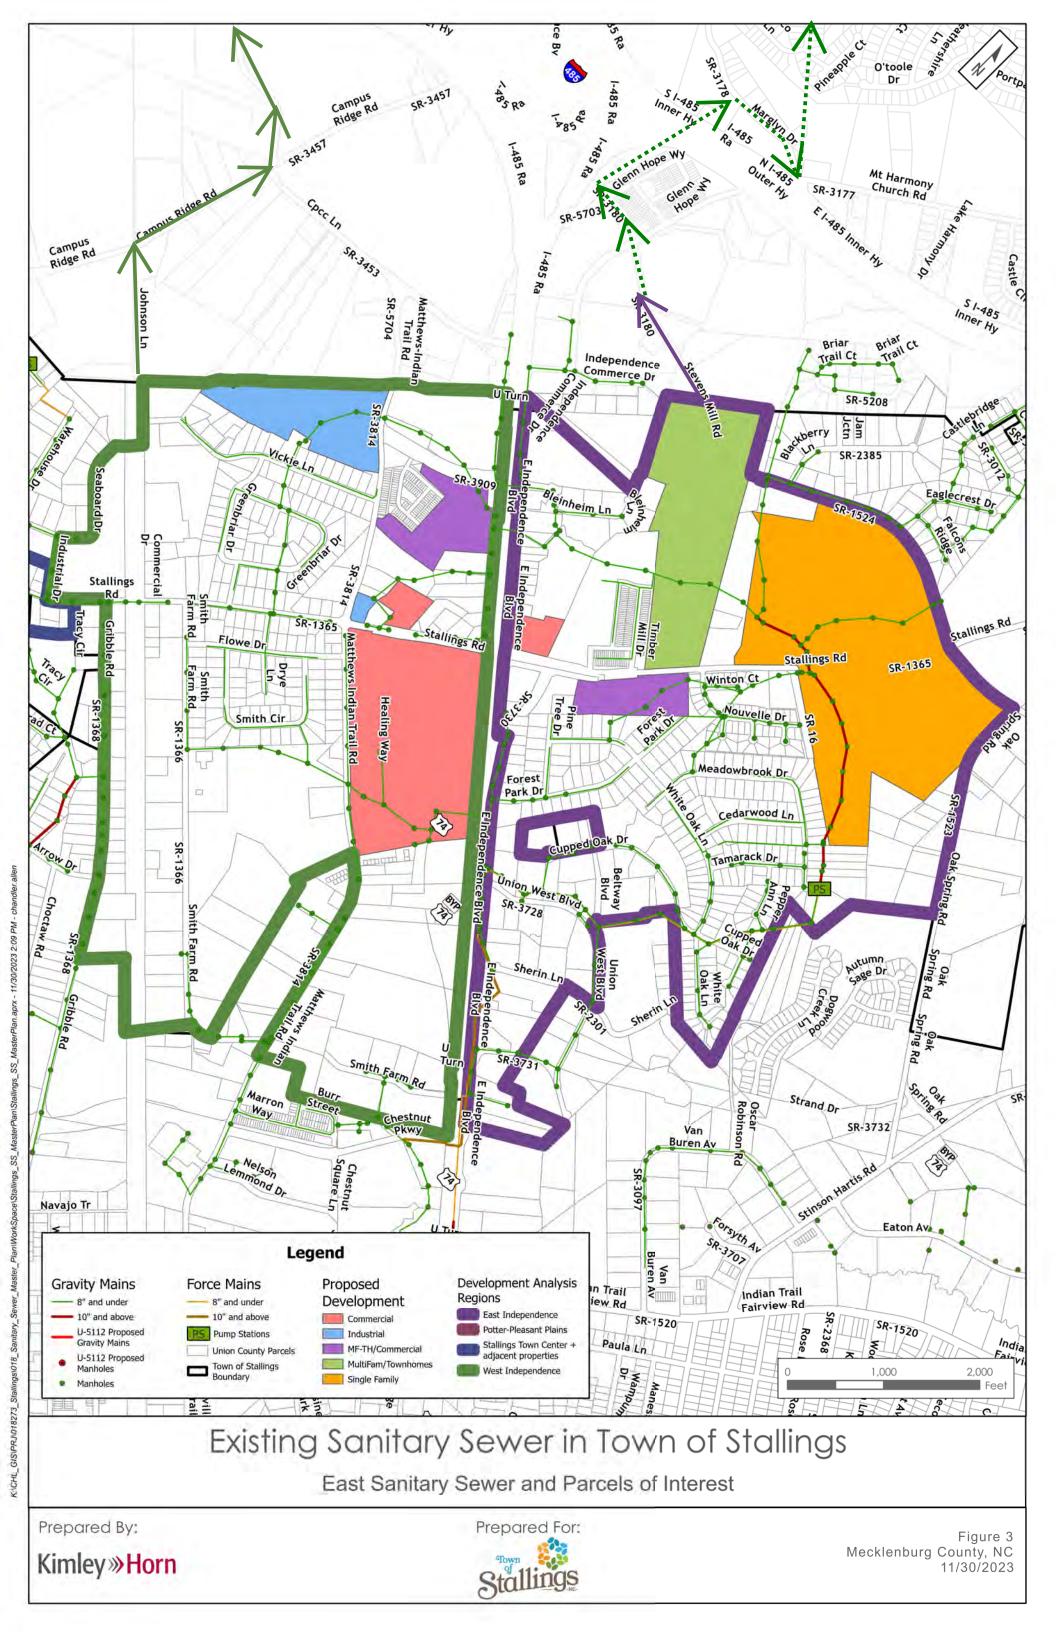

est, they foresee initiating a project













# SANITARY SEWER MASTER PLAN

- Next steps for Charlotte Water
  - » Charlotte Water is starting to evaluate capacity expansion costs
  - » Hope to complete the evaluation in time to include in FY-26 budget, which is a 5-year CIP
  - The CIP year which the project will be is funded will be determined based on project prioritization with all other sewer projects
  - » Best case scenario, the project would be completed in 4 years once included in the CIP
- Options for the Town of Stallings
  - » Do nothing and wait for Union County Water
  - » Consider purchase capacity in the project through an inter-local agreement
    - Monitor the progress of project development
    - Evaluate potential cost to the Town when information is available







To: **Mayor and Town Council**Via: Alex Sewell, Town Manager

From: Kevin Parker, P.E., Town Engineer

Date: February 12, 2024.

RE: Stormwater Project Contract Approval

On December 22, 2023, Staff solicited an advertisement for bids to complete six high-priority storm water projects throughout Town. Staff received two bids by the January 12, 2024, submittal deadline and in an effort to receive a third bid, in accordance with the State's formal bidding procedure, Staff readvertised for bids but did not receive an additional bid.

After reviewing each bid for accuracy and completeness, KHC Environmental was the lowest bidder at \$135,984.00.

#### **Key Items**

- The six projects are significant sink hole and erosion repairs located at:
  - Aurora Boulevard
  - o Fairhaven Afternoon S