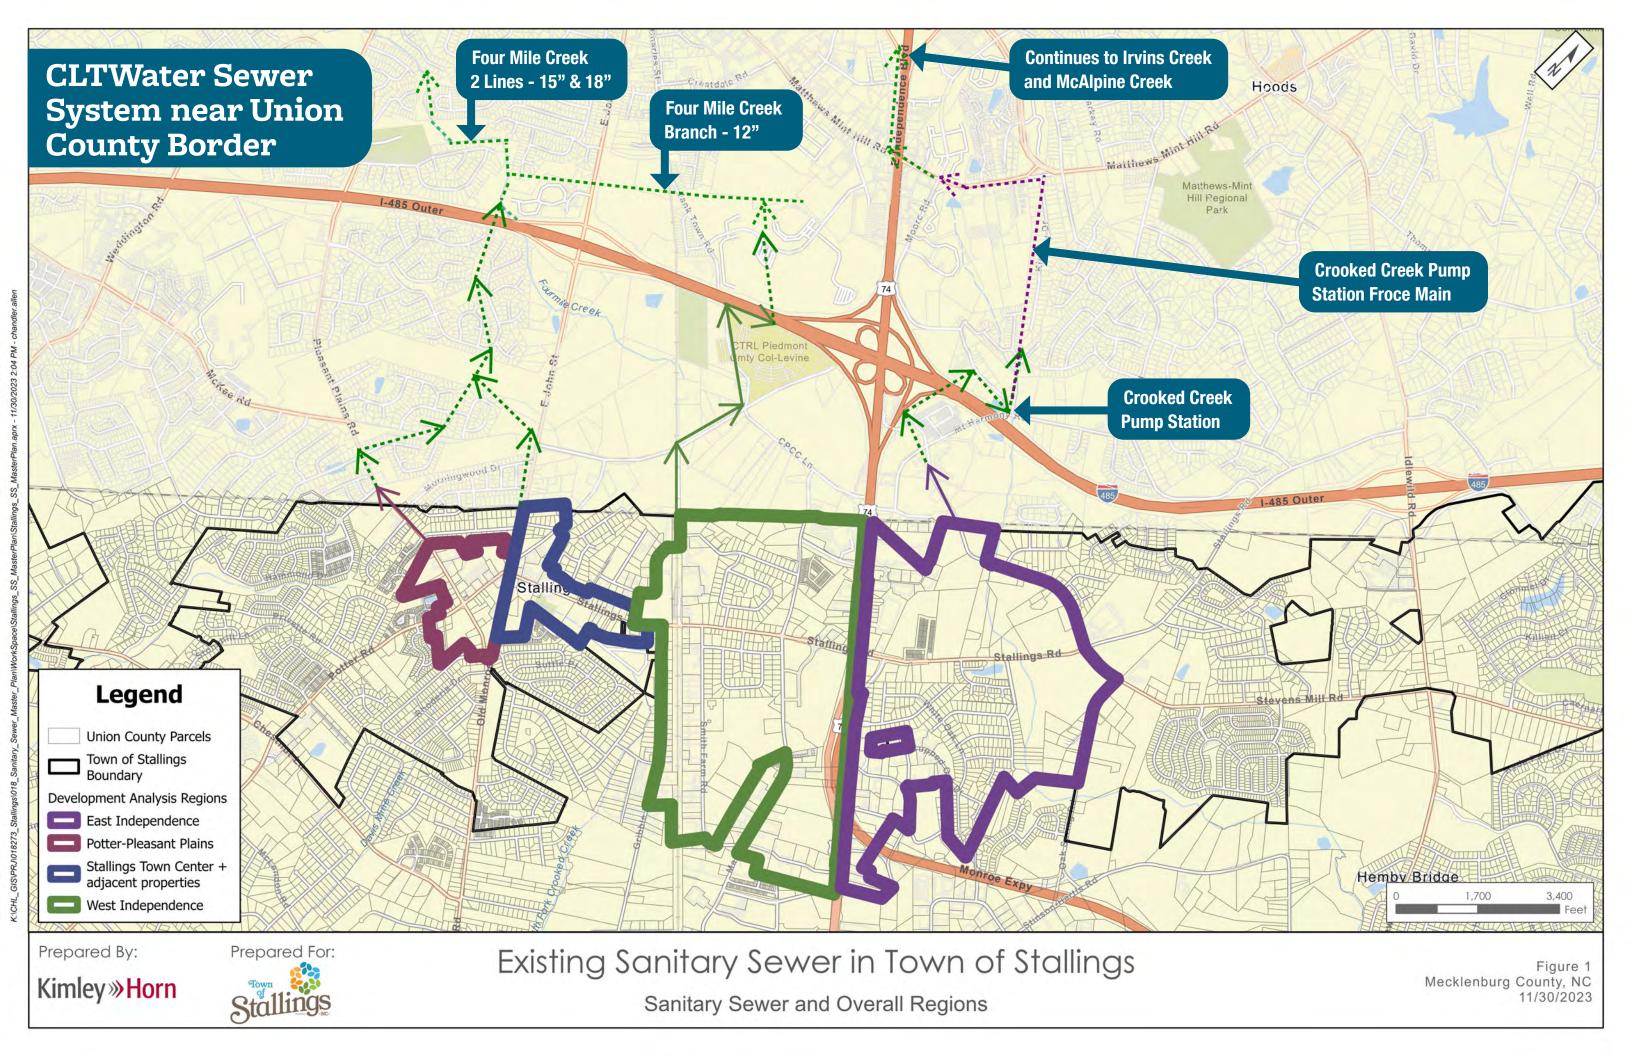

DATE: 01/24/2024

ACCEPTED BY:



# SANITARY SEWER MASTER PLAN

## TOWN COUNCIL MEETING

- 1. Summary of coordination with Charlotte Water
  - Meeting with director (Angela Charles) and assistant directors on 11/30/2023
  - Meetings with planning group (sewer capacity assurance team)
    - » 12/7/2023
    - » 1/18/2024
    - » 2/1/2024



# SANITARY SEWER MASTER PLAN

- 2. Information obtained from Charlotte Water
  - Charlotte Water is seeing a lot of developer interest near the I-485 and Independence Boulevard area
  - Based on recent master planning efforts, the Four Mile Creek basin area is "capacity limited"
    - » Capacity limited = no new sewer connections
  - Capacity expansion for Four Mile Creek has not been started
    - » Due to interest, they foresee initiating a project













# SANITARY SEWER MASTER PLAN

- Next steps for Charlotte Water
  - » Charlotte Water is starting to evaluate capacity expansion costs
  - » Hope to complete the evaluation in time to include in FY-26 budget, which is a 5-year CIP
  - The CIP year which the project will be is funded will be determined based on project prioritization with all other sewer projects
  - » Best case scenario, the project would be completed in 4 years once included in the CIP
- Options for the Town of Stallings
  - » Do nothing and wait for Union County Water
  - » Consider purchase capacity in the project through an inter-local agreement
    - Monitor the progress of project development
    - Evaluate potential cost to the Town when information is available







To: **Mayor and Town Council**Via: Ale