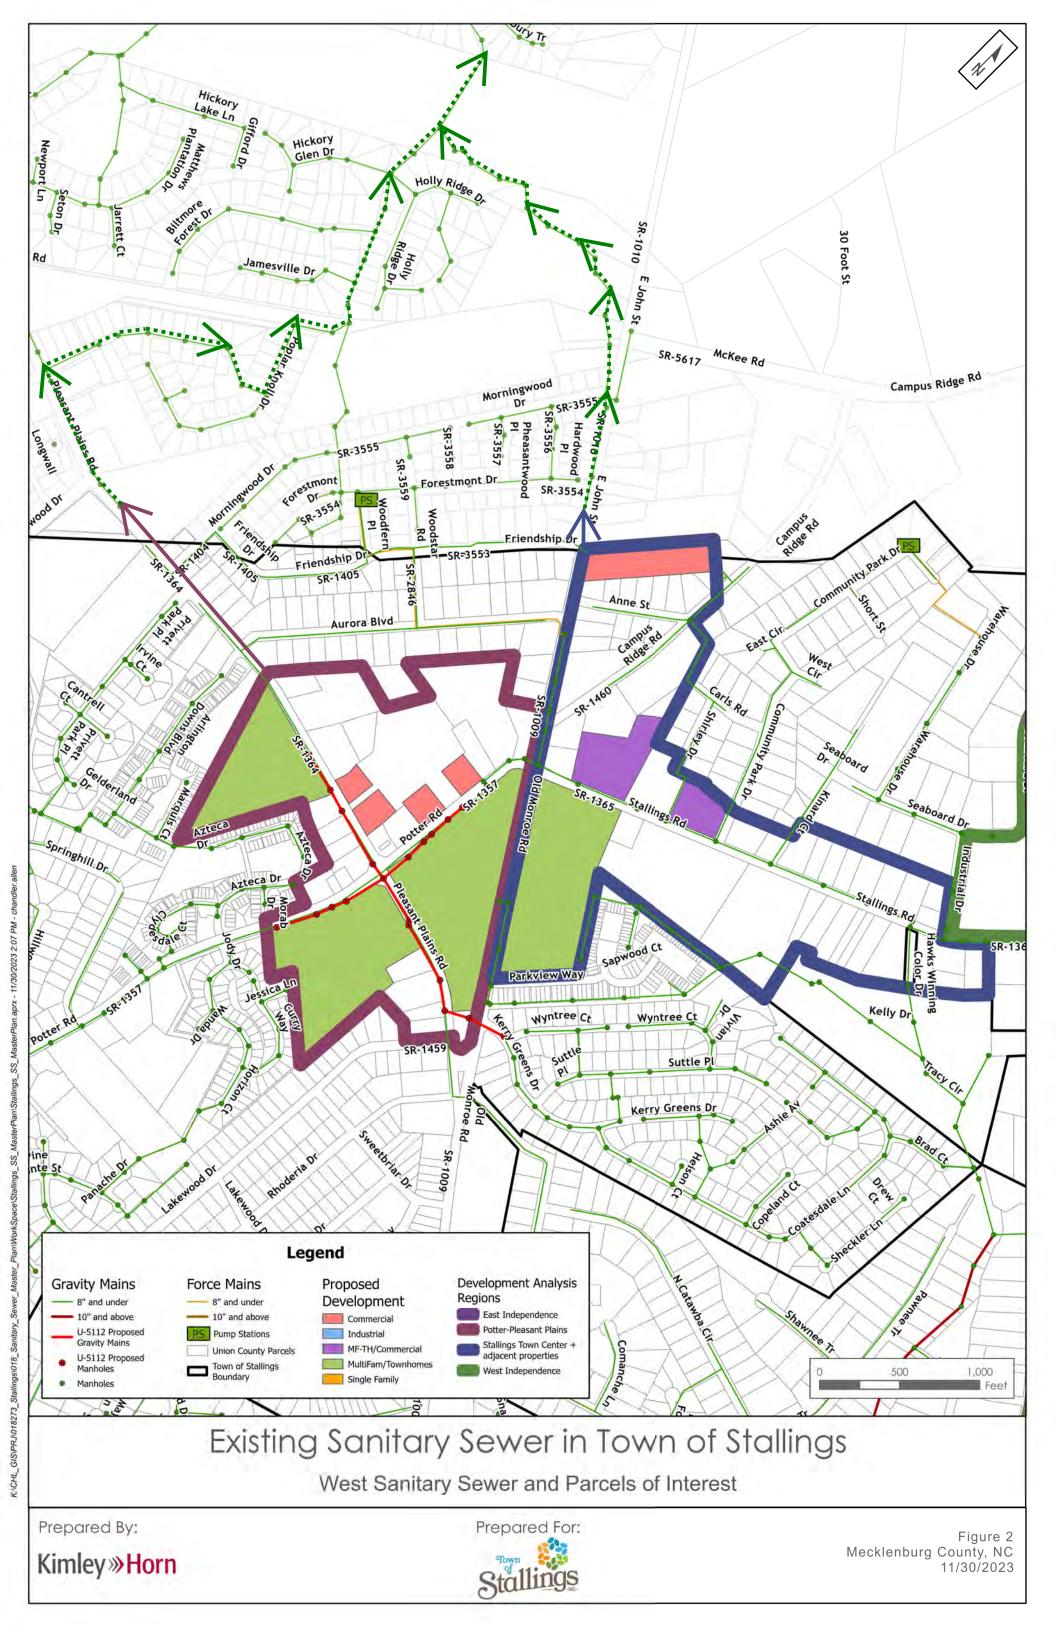

erest, they foresee initiating a project













# SANITARY SEWER MASTER PLAN

- Next steps for Charlotte Water
  - » Charlotte Water is starting to evaluate capacity expansion costs
  - » Hope to complete the evaluation in time to include in FY-26 budget, which is a 5-year CIP
  - The CIP year which the project will be is funded will be determined based on project prioritization with all other sewer projects
  - » Best case scenario, the project would be completed in 4 years once included in the CIP
- Options for the Town of Stallings
  - » Do nothing and wait for Union County Water
  - » Consider purchase capacity in the project through an inter-local agreement
    - Monitor the progress of project development
    - Evaluate potential cost to the Town when information is available







To: **Mayor and Town Council**Via: Alex Sewell, Town Manager

From: Kevin Parker, P.E., Town Engineer

Date: February 12, 2024.

RE: Stormwater Project Contract Approval

On December 22, 2023, Staff solicited an advertisement for bids to complete six high-priority storm water projects throughout Town. Staff received two bids by the January 12, 2024, submittal deadline and in an effort to receive a third bid, in accordance with the State's formal bidding procedure, Staff readvertised for bids but did not receive an additional bid.

After reviewing each bid for accuracy and completeness, KHC Environmental was the lowest bidder at \$135,984.00.

#### **Key Items**

- The six projects are significant sink hole and erosion repairs located at:
  - Aurora Boulevard
  - o Fairhaven Afternoon