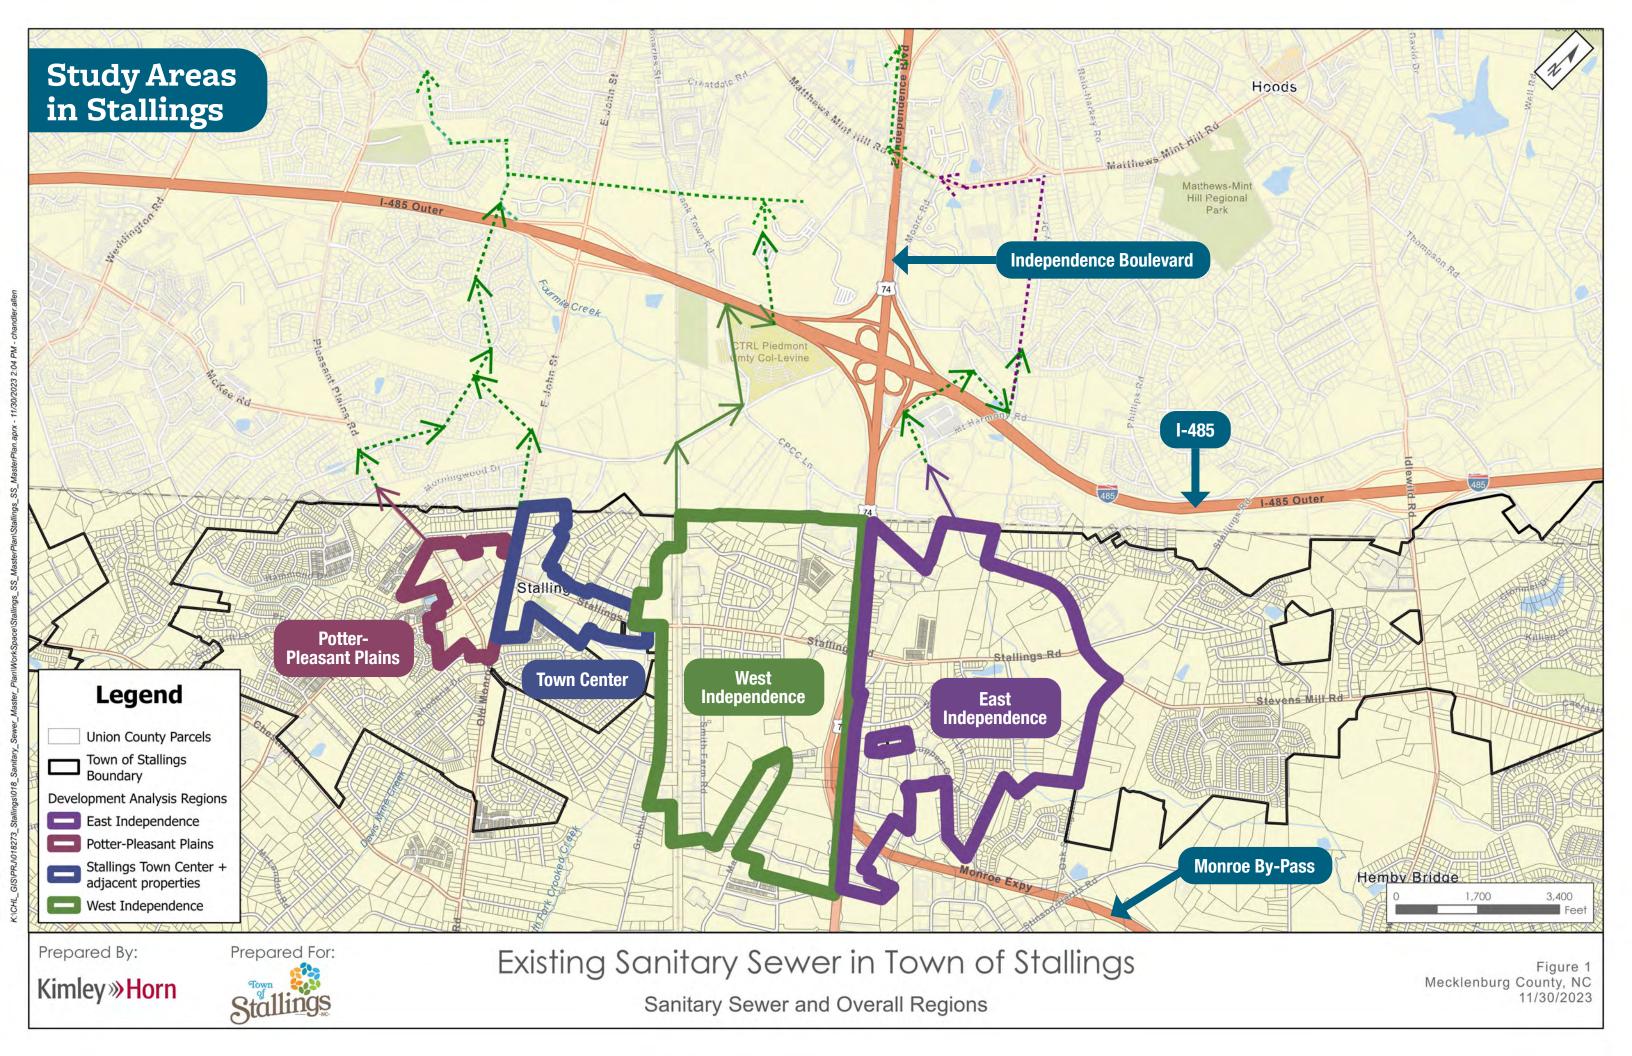

ki DATE: 01/24/2024

ACCEPTED BY:



# SANITARY SEWER MASTER PLAN

## TOWN COUNCIL MEETING

- 1. Summary of coordination with Charlotte Water
  - Meeting with director (Angela Charles) and assistant directors on 11/30/2023
  - Meetings with planning group (sewer capacity assurance team)
    - » 12/7/2023
    - » 1/18/2024
    - » 2/1/2024



# SANITARY SEWER MASTER PLAN

- 2. Information obtained from Charlotte Water
  - Charlotte Water is seeing a lot of developer interest near the I-485 and Independence Boulevard area
  - Based on recent master planning efforts, the Four Mile Creek basin area is "capacity limited"
    - » Capacity limited = no new sewer connections
  - Capacity expansion for Four Mile Creek has not been started
    - » Due to interest, they foresee initiating a project













# SANITARY SEWER MASTER PLAN

- Next steps for Charlotte Water
  - » Charlotte Water is starting to evaluate capacity expansion costs
  - » Hope to complete the evaluation in time to include in FY-26 budget, which is a 5-year CIP
  - The CIP year which the project will be is funded will be determined based on project prioritization with all other sewer projects
  - » Best case scenario, the project would be completed in 4 years once included in the CIP
- Options for the Town of Stallings
  - » Do nothing and wait for Union County Water
  - » Consider purchase capacity in the project through an inter-local agreement
    - Monitor the progress of project development
    - Evaluate potential cost to the Town when information is available







To: **Mayor and Town Council**Via: A