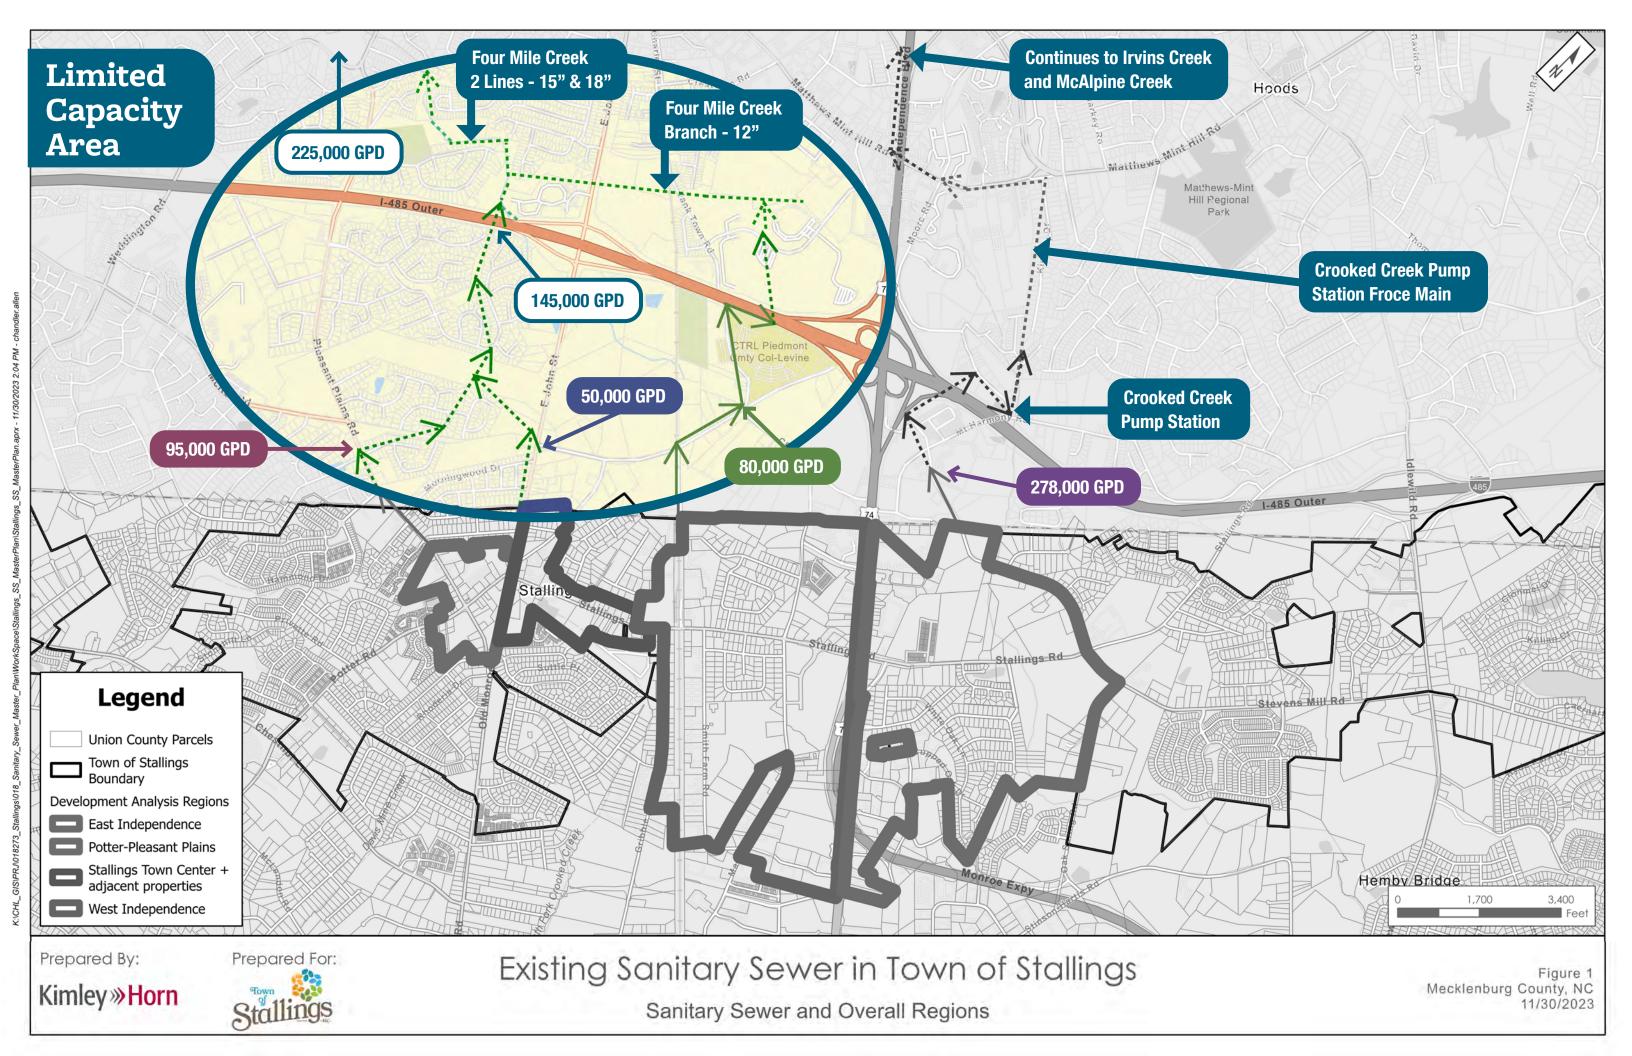

E: 01/24/2024

ACCEPTED BY:



# SANITARY SEWER MASTER PLAN

## TOWN COUNCIL MEETING

- 1. Summary of coordination with Charlotte Water
  - Meeting with director (Angela Charles) and assistant directors on 11/30/2023
  - Meetings with planning group (sewer capacity assurance team)
    - » 12/7/2023
    - » 1/18/2024
    - » 2/1/2024



# SANITARY SEWER MASTER PLAN

- 2. Information obtained from Charlotte Water
  - Charlotte Water is seeing a lot of developer interest near the I-485 and Independence Boulevard area
  - Based on recent master planning efforts, the Four Mile Creek basin area is "capacity limited"
    - » Capacity limited = no new sewer connections
  - Capacity expansion for Four Mile Creek has not been started
    - » Due to interest, they foresee initiating a project













# SANITARY SEWER MASTER PLAN

- Next steps for Charlotte Water
  - » Charlotte Water is starting to evaluate capacity expansion costs
  - » Hope to complete the evaluation in time to include in FY-26 budget, which is a 5-year CIP
  - The CIP year which the project will be is funded will be determined based on project prioritization with all other sewer projects
  - » Best case scenario, the project would be completed in 4 years once included in the CIP
- Options for the Town of Stallings
  - » Do nothing and wait for Union County Water
  - » Consider purchase capacity in the project through an inter-local agreement
    - Monitor the progress of project development
    - Evaluate potential cost to the Town when information is available







To: **Mayor and Town Council**Via: Alex Se