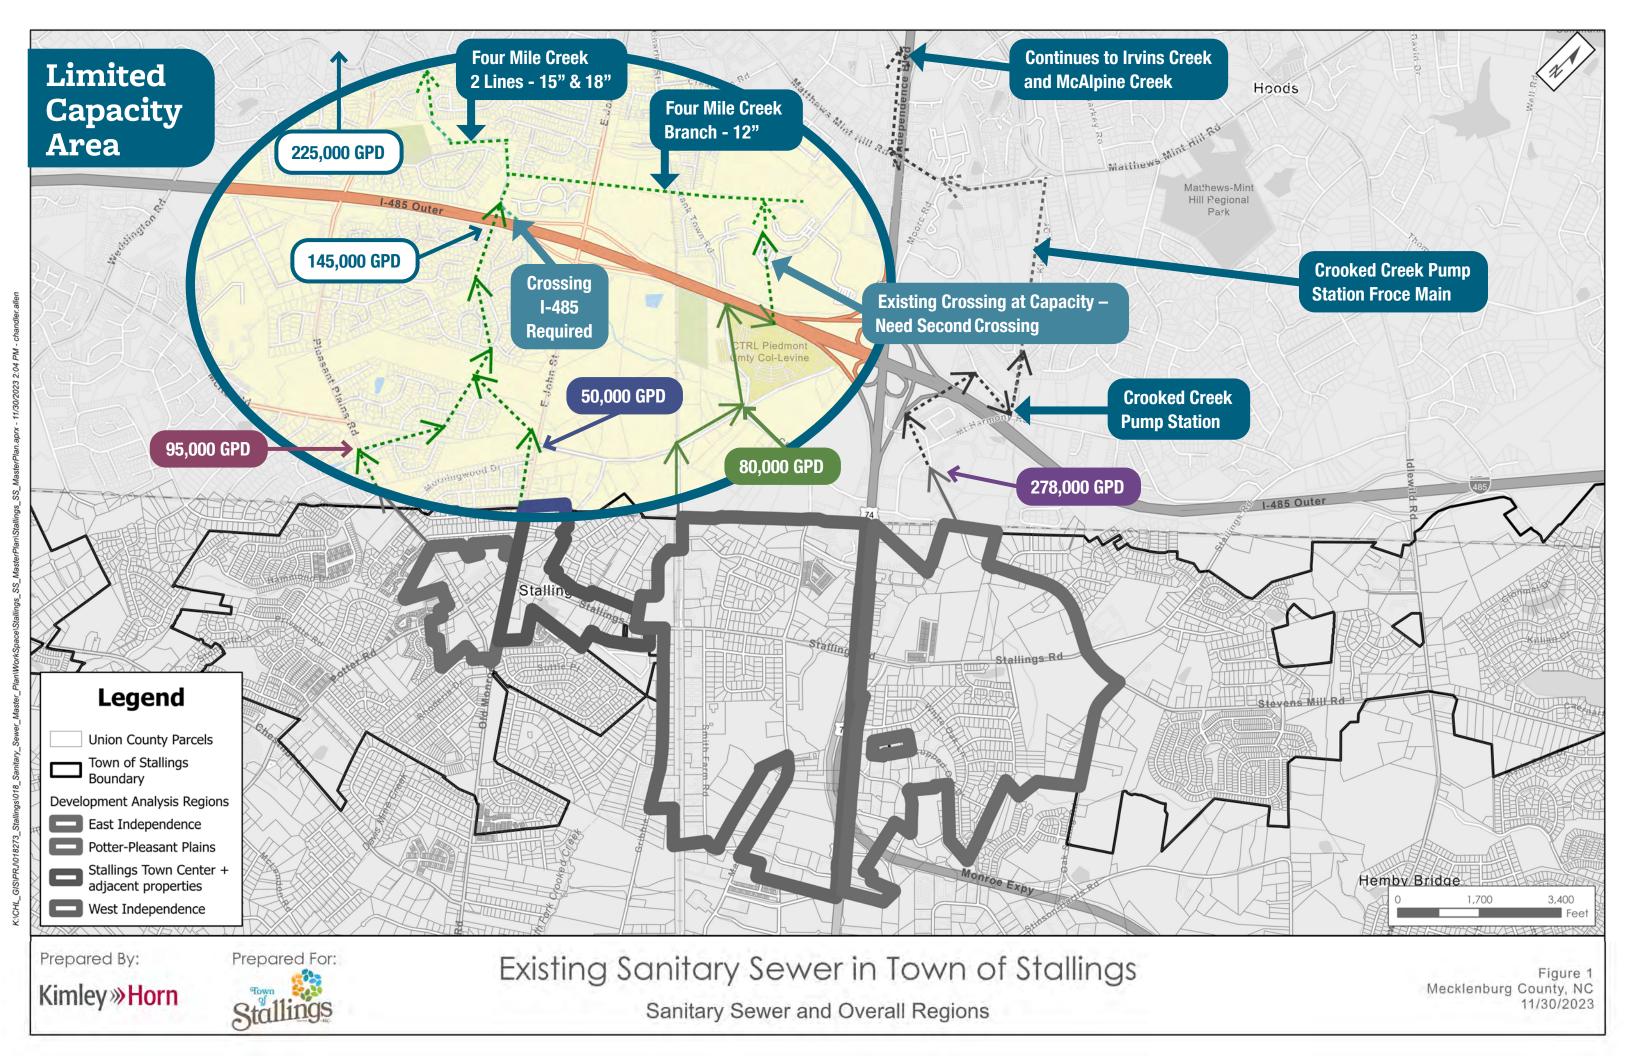

01/24/2024

ACCEPTED BY:



# SANITARY SEWER MASTER PLAN

## TOWN COUNCIL MEETING

- 1. Summary of coordination with Charlotte Water
  - Meeting with director (Angela Charles) and assistant directors on 11/30/2023
  - Meetings with planning group (sewer capacity assurance team)
    - » 12/7/2023
    - » 1/18/2024
    - » 2/1/2024



# SANITARY SEWER MASTER PLAN

- 2. Information obtained from Charlotte Water
  - Charlotte Water is seeing a lot of developer interest near the I-485 and Independence Boulevard area
  - Based on recent master planning efforts, the Four Mile Creek basin area is "capacity limited"
    - » Capacity limited = no new sewer connections
  - Capacity expansion for Four Mile Creek has not been started
    - » Due to interest, they foresee initiating a project













# SANITARY SEWER MASTER PLAN

- Next steps for Charlotte Water
  - » Charlotte Water is starting to evaluate capacity expansion costs
  - » Hope to complete the evaluation in time to include in FY-26 budget, which is a 5-year CIP
  - The CIP year which the project will be is funded will be determined based on project prioritization with all other sewer projects
  - » Best case scenario, the project would be completed in 4 years once included in the CIP
- Options for the Town of Stallings
  - » Do nothing and wait for Union County Water
  - » Consider purchase capacity in the project through an inter-local agreement
    - Monitor the progress of project development
    - Evaluate potential cost to the Town when information is available







To: **Mayor and Town Council**Via: Alex Sewe